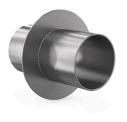

#### **Product view**

## **Product description**

Stainless steel casing pipe with center flange (V2A, 1.4301, AISI 304) for embedding in waterproof concrete; serves as a recess for retrofit installation of pipes and cables using Crassus press seals; circumferential center flange (approx. 10 cm) made of stainless steel to prevent water ingress; 2 covers as installation aids.