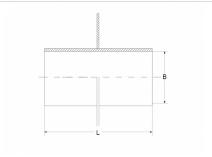

## **Technical illustration**

### Dimensioning

| 80 mm                      |
|----------------------------|
| 200 mm                     |
|                            |
| 0 bar                      |
| 0.84 kg                    |
| Stainless steel (AISI 304) |
|                            |
| 1                          |
| <i>J</i>                   |
|                            |
|                            |