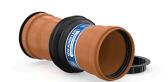

#### **Product view**

| Article group | Wall Duct                  |
|---------------|----------------------------|
| Item number   | CRA22104                   |
| EAN / GTIN    | 4260182344651              |
| Designation   | Wall Duct PVC DN 110, 20cm |

## **Product description**

For installation in water-impermeable concrete walls, for connecting PVC pipes on both sides; form-stable and pressure-resistant solid wall material; pressure-waterproof, circumferentially vulcanized Crassus 3-ridge seal to prevent ingress of odor, gas, or water; socket molded on both sides; 2 covers as installation aids.