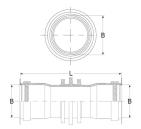

## **Technical illustration**

## **Dimensioning**

| B   Pipe dimension             | 110 mm              |
|--------------------------------|---------------------|
| L   Wall thickness             | 200 mm              |
| Specification                  |                     |
| Pressure density               | 2.5 bar             |
| Weight                         | 0.6 kg              |
| Material                       | EPDM, KG pipe (PVC) |
|                                | , , , ,             |
| Testing / Approval             | МРА                 |
| Testing / Approval Resistances |                     |
|                                |                     |
| Resistances                    | MPA                 |