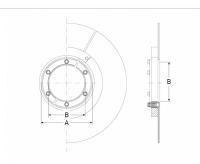

## **Technical illustration**

## **Dimensioning**

| M   Media pipe 0-40 mm L   Length 30 mm  Specification  Pressure density 2.5 bar  Weight 0.6 kg  Material EPDM, Stainless steel (AISI 304), PVC (black)  Testing / Approval MPA  Resistances  UV resistant ✓  Suitable for soil ✓  Flush-mounting suited ✓ | A   Outer diameter    | 80 mm   |
|------------------------------------------------------------------------------------------------------------------------------------------------------------------------------------------------------------------------------------------------------------|-----------------------|---------|
| Specification  Pressure density 2.5 bar  Weight 0.6 kg  Material EPDM, Stainless steel (AISI 304), PVC (black)  Testing / Approval MPA  Resistances  UV resistant ✓  Suitable for soil ✓                                                                   | M   Media pipe        | 0-40 mm |
| Pressure density  2.5 bar  Weight  0.6 kg  Material  EPDM, Stainless steel (AISI 304), PVC (black)  Testing / Approval  MPA  Resistances  UV resistant  Suitable for soil                                                                                  | L   Length            | 30 mm   |
| Weight 0.6 kg  Material EPDM, Stainless steel (AISI 304), PVC (black)  Testing / Approval MPA  Resistances  UV resistant  Suitable for soil                                                                                                                | Specification         |         |
| Material EPDM, Stainless steel (AISI 304), PVC (black)  Testing / Approval MPA  Resistances  UV resistant  Suitable for soil                                                                                                                               | Pressure density      | 2.5 bar |
| (black)  Testing / Approval MPA  Resistances  UV resistant  Suitable for soil                                                                                                                                                                              | Weight                | 0.6 kg  |
| Resistances  UV resistant  Suitable for soil                                                                                                                                                                                                               | Material              |         |
| UV resistant  Suitable for soil                                                                                                                                                                                                                            | Testing / Approval    | MPA     |
| Suitable for soil                                                                                                                                                                                                                                          | Resistances           |         |
|                                                                                                                                                                                                                                                            | UV resistant          | •       |
| Flush-mounting suited 🗸                                                                                                                                                                                                                                    | Suitable for soil     | •       |
|                                                                                                                                                                                                                                                            | Flush-mounting suited | 1       |