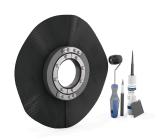

### **Product view**

# **Product description**

Split penetration with integrated film flange for subsequent sealing of utilities (pipes, cables, etc.) of any materials in front of a wall; against pressurized and non-pressurized water; split design; with oil- and bitumen-resistant film flange (approximately 15cm all around), based on DIN 16937; according to DIN 18533 W1-E and W2.1-E