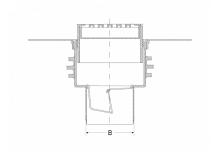

## **Technical illustration**

#### **Dimensioning**

| A   Plastic grate     | 150x150 mm                                      |
|-----------------------|-------------------------------------------------|
| B   Connection pipe ø | DN 110 mm                                       |
| Specification         |                                                 |
| Pressure density      | 2.5 bar                                         |
| Weight                | 1.1 kg                                          |
| Material              | KG pipe (PVC), Stainless steel (AISI 304), EPDM |
| Testing / Approval    | MPA                                             |
| Resistances           |                                                 |
| UV resistant          | •                                               |
| UV Tesistant          | •                                               |
| Suitable for soil     | ·                                               |
|                       | •                                               |