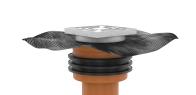

#### **Product view**

| Article group | Floor Drain Sealing Flange     |
|---------------|--------------------------------|
| Item number   | CRA22803                       |
| EAN / GTIN    | 4260431850209                  |
| Designation   | Floor Drain PVC Sealing Flange |

## **Product description**

For installation outdoors in areas without traffic; for the drainage of greywater; flow rate: 1.67 l/s; with pressure-waterproof, circumferential Crassus 3-ridge seal; oil- and bitumen-resistant foil flange (d = approx. 50 cm); screw-on stainless steel grate Class K3 (loadable up to max. 300 kg) 15x15 cm; frost-proof odor trap, sludge trap sieve, and construction-time protection cover; construction height: drain approximately 110 mm, mounting frame continuously adjustable and rotatable from 30-70 mm; connection: PVC pipes DN 110 vertically; according to DIN 1253; according to DIN 18533 W1-E and W2.1-E