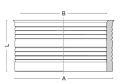

# **Technical illustration**

## Dimensioning

| A   Size range        | 50-2000 mm |
|-----------------------|------------|
| Specification         |            |
| Pressure density      | 0 bar      |
| Weight                | variable   |
| Material              | EPDM       |
| CE marking            |            |
| according to          | EN 681-1   |
| Resistances           |            |
| Heat resistant        | 140 °C     |
| Cold resistant        | -60 °C     |
| UV resistant          | ٠          |
| Suitable for soil     | 4          |
| Flush-mounting suited | ٠          |
|                       |            |