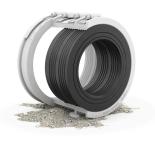

### **Product view**

# **Product description**

Compensation rings (Bushes), in combination with external adapters, allow for a reduction to smaller pipe dimensions. External diameter differences of more than 10mm are compensated with Crassus compensation rings. These are custom-made by us according to customer specifications.