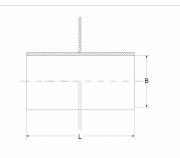

## **Technical illustration**

## **Dimensioning**

| B   Inner diameter    | 80 mm                      |
|-----------------------|----------------------------|
| L   Length            | 200 mm                     |
| Specification         |                            |
| Pressure density      | 0 bar                      |
| Weight                | 0.84 kg                    |
| Material              | Stainless steel (AISI 304) |
| Resistances           |                            |
| UV resistant          | •                          |
| Suitable for soil     | •                          |
| Flush-mounting suited | <b>✓</b>                   |