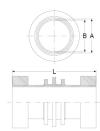

## **Technical illustration**

## **Dimensioning**

| A   Outer diameter | 110 mm               |
|--------------------|----------------------|
| B   Pipe dimension | 103 mm               |
| L   Length         | 240 mm               |
| Specification      |                      |
| Pressure density   | 2.5 bar              |
| Weight             | 2.6 kg               |
| Material           | Gray cast iron, EPDM |
| Testing / Approval | MPA                  |
| Resistances        |                      |
| UV resistant       | •                    |
| Suitable for soil  | •                    |
|                    |                      |