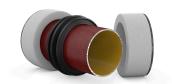

#### **Product view**

| Article group | Wall Duct SML              |
|---------------|----------------------------|
| Item number   | CRA22204                   |
| EAN / GTIN    | 4260182347515              |
| Designation   | Wall Duct SML DN 110, 24cm |

## **Product description**

For installation in impermeable concrete walls; for connecting SML pipes on both sides; grey cast iron sewage pipe according to DIN EN 877; pressure-waterproof, circumferential Crassus 3-rib seal to prevent ingress of odor, gas, or water; bilateral Styrofoam recess core at the ends as well as plastic cover as installation aid