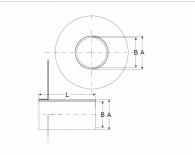

## **Technical illustration**

### Dimensioning

| A   Outer diameter    | 110 mm                  |
|-----------------------|-------------------------|
| B   Inner diameter    | 100 mm                  |
| L   Length            | 500 mm                  |
| Specification         |                         |
| Pressure density      | 1,5 bar                 |
| Weight                | 1.4 kg                  |
| Material              | PVC (grey), PVC (black) |
| Testing / Approval    | МРА                     |
| Resistances           |                         |
| UV resistant          | •                       |
| Suitable for soil     | ٠                       |
|                       |                         |
| Flush-mounting suited | •                       |