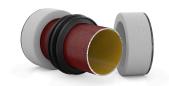

## **Technical illustration**

## **Dimensioning**

| A   Outer diameter | 110 mm               |
|--------------------|----------------------|
| B   Pipe dimension | 103 mm               |
| L   Length         | 240 mm               |
| Specification      |                      |
| Pressure density   | 2.5 bar              |
| Weight             | 2.6 kg               |
| Material           | Gray cast iron, EPDM |
| Testing / Approval | MPA                  |
| Resistances        |                      |
| UV resistant       | •                    |
| Suitable for soil  | <b>✓</b>             |
|                    |                      |