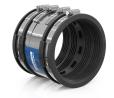

## **Product view**

| Article group | Standard Coupling Type 2B |
|---------------|---------------------------|
| Item number   | CRA14037                  |
| EAN / GTIN    | 4260182340370             |
| Designation   | Standard Coupling CSC 116 |

## **Product description**

External adapter for connecting two piping systems with the same pipe dimensions (DN), as well as for the same or different materials and surface structures; suitable for high shear force loads; differences in external diameter of more than 10 mm should be compensated with Crassus compensating rings; noise-reducing sealing lips; suitable for horizontal or vertical installation; suitable for use in plaster, concrete, and soil; UV and weather-resistant material.