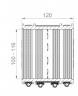

#### **Technical illustration**

## **Dimensioning**

| A   Size range | 100-116 mm |
|----------------|------------|
| L   Length     | 120 mm     |
|                |            |