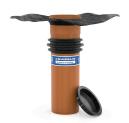

### **Product view**

## **Product description**

For installation in water-impermeable concrete slabs for connecting PVC pipes; dimensionally stable and pressure-resistant solid wall material; pressure-waterproof, circumferentially vulcanized Crassus 3-ridge seal to prevent ingress of odor, gas, or water; one-sided formed socket spigot; with oil- and bitumen-resistant film flange (approximately 15cm all around); according to DIN 18533 W1-E and W2.1-E