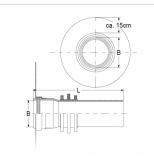

### **Technical illustration**

### **Dimensioning**

Do you have any questions? USt-IdNr. DE300242912 Tel  $+49\,30\,3474\,765-0$  Fax  $+49\,30\,3474\,765-20$  Email info@crassus.de Web www.crassus.de

| B   Pipe dimension             | 110 mm                                |
|--------------------------------|---------------------------------------|
| L   Length                     | 500 mm                                |
| Specification                  |                                       |
| Pressure density               | 2.5 bar                               |
| Weight                         | 1.2 kg                                |
| Material                       | PVC (black), KG pipe (PVC), EPDM      |
|                                |                                       |
| Testing / Approval             | MPA                                   |
| Testing / Approval Resistances | MPA                                   |
|                                | MPA                                   |
| Resistances                    |                                       |
| Resistances UV resistant       | · · · · · · · · · · · · · · · · · · · |