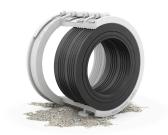

### **Product view**

# **Product description**

Compensation rings (Bushes), in combination with external adapters, allow for a reduction to smaller pipe dimensions. External diameter differences of more than 10mm are compensated with Crassus compensation rings. These are custom-made by us according to customer specifications.