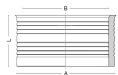

## **Technical illustration**

## **Dimensioning**

Do you have any questions? USt-IdNr. DE300242912 Tel  $\pm 49\,30\,3474\,765\,-0$  Fax  $\pm 49\,30\,3474\,765\,-20$  Email Info@crassus.de Web www.crassus.de

| A   Size range        | 50-2000 mm |
|-----------------------|------------|
| Specification         |            |
| Pressure density      | 0 bar      |
| Weight                | variable   |
| Material              | EPDM       |
| CE marking            |            |
| according to          | EN 681-1   |
| Resistances           |            |
| Heat resistant        | 140 °C     |
| Cold resistant        | -60 °C     |
| UV resistant          | •          |
| Suitable for soil     | <b>✓</b>   |
| Flush-mounting suited | •          |