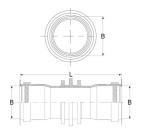

## **Technical illustration**

## **Dimensioning**

| B   Pipe dimension              | 110 mm              |
|---------------------------------|---------------------|
| L   Wall thickness              | 200 mm              |
| Specification                   |                     |
| Pressure density                | 2.5 bar             |
| Weight                          | 0.6 kg              |
| Material                        | EPDM, KG pipe (PVC) |
|                                 |                     |
| Testing / Approval              | MPA                 |
| Testing / Approval Resistances  | MPA                 |
|                                 | MPA                 |
| Resistances                     |                     |
| <b>Resistances</b> UV resistant | •                   |