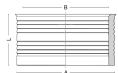

# **Technical illustration**

# **Dimensioning**

| 50-2000 mm |
|------------|
|            |
| 0 bar      |
| variable   |
| EPDM       |
|            |
| EN 681-1   |
|            |
| 140 °C     |
| -60 °C     |
| •          |
| •          |
| <b>✓</b>   |
|            |