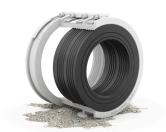

### **Product view**

# **Product description**

Compensation rings (Bushes), in combination with external adapters, allow for a reduction to smaller pipe dimensions. External diameter differences of more than 10mm are compensated with Crassus compensation rings. These are custom-made by us according to customer specifications.