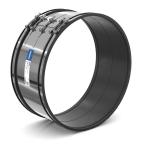

#### **Product view**

#### **Product information**

| Article group | Standard Coupling Type 2B XL  |
|---------------|-------------------------------|
| ltem number   | CRA16958                      |
| EAN / GTIN    | 4260431853644                 |
| Designation   | Standard Coupling CSC XL 1130 |
|               |                               |