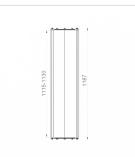

## **Technical illustration**

### Dimensioning

| A   Size range                    | 1115-1130 mm                                                                                                                                                                                                                                                                                                                                                                                                                                                                                                                                                                                                                                                                                                                                                                                                                                                                                                                                                                                                                                                                                                                                                                                                                                                                                                                                                                                                                                                                                                                                                                                                                                                                                                                                                                                                                                                                                                                                                                                                                                                                                                                        |
|-----------------------------------|-------------------------------------------------------------------------------------------------------------------------------------------------------------------------------------------------------------------------------------------------------------------------------------------------------------------------------------------------------------------------------------------------------------------------------------------------------------------------------------------------------------------------------------------------------------------------------------------------------------------------------------------------------------------------------------------------------------------------------------------------------------------------------------------------------------------------------------------------------------------------------------------------------------------------------------------------------------------------------------------------------------------------------------------------------------------------------------------------------------------------------------------------------------------------------------------------------------------------------------------------------------------------------------------------------------------------------------------------------------------------------------------------------------------------------------------------------------------------------------------------------------------------------------------------------------------------------------------------------------------------------------------------------------------------------------------------------------------------------------------------------------------------------------------------------------------------------------------------------------------------------------------------------------------------------------------------------------------------------------------------------------------------------------------------------------------------------------------------------------------------------------|
| L   Length                        | 300 mm                                                                                                                                                                                                                                                                                                                                                                                                                                                                                                                                                                                                                                                                                                                                                                                                                                                                                                                                                                                                                                                                                                                                                                                                                                                                                                                                                                                                                                                                                                                                                                                                                                                                                                                                                                                                                                                                                                                                                                                                                                                                                                                              |
| Specification                     |                                                                                                                                                                                                                                                                                                                                                                                                                                                                                                                                                                                                                                                                                                                                                                                                                                                                                                                                                                                                                                                                                                                                                                                                                                                                                                                                                                                                                                                                                                                                                                                                                                                                                                                                                                                                                                                                                                                                                                                                                                                                                                                                     |
| Pressure density                  | 1.0 bar                                                                                                                                                                                                                                                                                                                                                                                                                                                                                                                                                                                                                                                                                                                                                                                                                                                                                                                                                                                                                                                                                                                                                                                                                                                                                                                                                                                                                                                                                                                                                                                                                                                                                                                                                                                                                                                                                                                                                                                                                                                                                                                             |
| Vacuum pressure density           | -0,3 bar                                                                                                                                                                                                                                                                                                                                                                                                                                                                                                                                                                                                                                                                                                                                                                                                                                                                                                                                                                                                                                                                                                                                                                                                                                                                                                                                                                                                                                                                                                                                                                                                                                                                                                                                                                                                                                                                                                                                                                                                                                                                                                                            |
| High-pressure flushing resistance | 120 bar                                                                                                                                                                                                                                                                                                                                                                                                                                                                                                                                                                                                                                                                                                                                                                                                                                                                                                                                                                                                                                                                                                                                                                                                                                                                                                                                                                                                                                                                                                                                                                                                                                                                                                                                                                                                                                                                                                                                                                                                                                                                                                                             |
| Socket wrench insert              | SW 13 mm                                                                                                                                                                                                                                                                                                                                                                                                                                                                                                                                                                                                                                                                                                                                                                                                                                                                                                                                                                                                                                                                                                                                                                                                                                                                                                                                                                                                                                                                                                                                                                                                                                                                                                                                                                                                                                                                                                                                                                                                                                                                                                                            |
| Tightening torque                 | 25 Nm                                                                                                                                                                                                                                                                                                                                                                                                                                                                                                                                                                                                                                                                                                                                                                                                                                                                                                                                                                                                                                                                                                                                                                                                                                                                                                                                                                                                                                                                                                                                                                                                                                                                                                                                                                                                                                                                                                                                                                                                                                                                                                                               |
| Weight                            | 24.5 kg                                                                                                                                                                                                                                                                                                                                                                                                                                                                                                                                                                                                                                                                                                                                                                                                                                                                                                                                                                                                                                                                                                                                                                                                                                                                                                                                                                                                                                                                                                                                                                                                                                                                                                                                                                                                                                                                                                                                                                                                                                                                                                                             |
| Material                          | EPDM, Stainless steel (AISI 304)                                                                                                                                                                                                                                                                                                                                                                                                                                                                                                                                                                                                                                                                                                                                                                                                                                                                                                                                                                                                                                                                                                                                                                                                                                                                                                                                                                                                                                                                                                                                                                                                                                                                                                                                                                                                                                                                                                                                                                                                                                                                                                    |
| CE marking                        |                                                                                                                                                                                                                                                                                                                                                                                                                                                                                                                                                                                                                                                                                                                                                                                                                                                                                                                                                                                                                                                                                                                                                                                                                                                                                                                                                                                                                                                                                                                                                                                                                                                                                                                                                                                                                                                                                                                                                                                                                                                                                                                                     |
| according to                      | EN 681-1, EN 16397                                                                                                                                                                                                                                                                                                                                                                                                                                                                                                                                                                                                                                                                                                                                                                                                                                                                                                                                                                                                                                                                                                                                                                                                                                                                                                                                                                                                                                                                                                                                                                                                                                                                                                                                                                                                                                                                                                                                                                                                                                                                                                                  |
| Resistances                       |                                                                                                                                                                                                                                                                                                                                                                                                                                                                                                                                                                                                                                                                                                                                                                                                                                                                                                                                                                                                                                                                                                                                                                                                                                                                                                                                                                                                                                                                                                                                                                                                                                                                                                                                                                                                                                                                                                                                                                                                                                                                                                                                     |
| Heat resistant                    | 120 °C                                                                                                                                                                                                                                                                                                                                                                                                                                                                                                                                                                                                                                                                                                                                                                                                                                                                                                                                                                                                                                                                                                                                                                                                                                                                                                                                                                                                                                                                                                                                                                                                                                                                                                                                                                                                                                                                                                                                                                                                                                                                                                                              |
| Cold resistant                    | -40 °C                                                                                                                                                                                                                                                                                                                                                                                                                                                                                                                                                                                                                                                                                                                                                                                                                                                                                                                                                                                                                                                                                                                                                                                                                                                                                                                                                                                                                                                                                                                                                                                                                                                                                                                                                                                                                                                                                                                                                                                                                                                                                                                              |
| UV resistant                      | <ul> <li>Image: A start of the start of</li></ul> |
| Suitable for soil                 | 1                                                                                                                                                                                                                                                                                                                                                                                                                                                                                                                                                                                                                                                                                                                                                                                                                                                                                                                                                                                                                                                                                                                                                                                                                                                                                                                                                                                                                                                                                                                                                                                                                                                                                                                                                                                                                                                                                                                                                                                                                                                                                                                                   |
| Flush-mounting suited             | 1                                                                                                                                                                                                                                                                                                                                                                                                                                                                                                                                                                                                                                                                                                                                                                                                                                                                                                                                                                                                                                                                                                                                                                                                                                                                                                                                                                                                                                                                                                                                                                                                                                                                                                                                                                                                                                                                                                                                                                                                                                                                                                                                   |
|                                   |                                                                                                                                                                                                                                                                                                                                                                                                                                                                                                                                                                                                                                                                                                                                                                                                                                                                                                                                                                                                                                                                                                                                                                                                                                                                                                                                                                                                                                                                                                                                                                                                                                                                                                                                                                                                                                                                                                                                                                                                                                                                                                                                     |