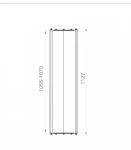

## **Technical illustration**

### Dimensioning

| A   Size range                    | 1055-1070 mm                                                                                                                                                                                                                                                                                                                                                                                                                                                                                                                                                                                                                                                                                                                                                                                                                                                                                                                                                                                                                                                                                                                                                                                                                                                                                                                                                                                                                                                                                                                                                                                                                                                                                                                                                                                                                                                                                                                                                                                                                                                                                                                        |
|-----------------------------------|-------------------------------------------------------------------------------------------------------------------------------------------------------------------------------------------------------------------------------------------------------------------------------------------------------------------------------------------------------------------------------------------------------------------------------------------------------------------------------------------------------------------------------------------------------------------------------------------------------------------------------------------------------------------------------------------------------------------------------------------------------------------------------------------------------------------------------------------------------------------------------------------------------------------------------------------------------------------------------------------------------------------------------------------------------------------------------------------------------------------------------------------------------------------------------------------------------------------------------------------------------------------------------------------------------------------------------------------------------------------------------------------------------------------------------------------------------------------------------------------------------------------------------------------------------------------------------------------------------------------------------------------------------------------------------------------------------------------------------------------------------------------------------------------------------------------------------------------------------------------------------------------------------------------------------------------------------------------------------------------------------------------------------------------------------------------------------------------------------------------------------------|
| L   Length                        | 300 mm                                                                                                                                                                                                                                                                                                                                                                                                                                                                                                                                                                                                                                                                                                                                                                                                                                                                                                                                                                                                                                                                                                                                                                                                                                                                                                                                                                                                                                                                                                                                                                                                                                                                                                                                                                                                                                                                                                                                                                                                                                                                                                                              |
| Specification                     |                                                                                                                                                                                                                                                                                                                                                                                                                                                                                                                                                                                                                                                                                                                                                                                                                                                                                                                                                                                                                                                                                                                                                                                                                                                                                                                                                                                                                                                                                                                                                                                                                                                                                                                                                                                                                                                                                                                                                                                                                                                                                                                                     |
| Pressure density                  | 1.0 bar                                                                                                                                                                                                                                                                                                                                                                                                                                                                                                                                                                                                                                                                                                                                                                                                                                                                                                                                                                                                                                                                                                                                                                                                                                                                                                                                                                                                                                                                                                                                                                                                                                                                                                                                                                                                                                                                                                                                                                                                                                                                                                                             |
| Vacuum pressure density           | -0,3 bar                                                                                                                                                                                                                                                                                                                                                                                                                                                                                                                                                                                                                                                                                                                                                                                                                                                                                                                                                                                                                                                                                                                                                                                                                                                                                                                                                                                                                                                                                                                                                                                                                                                                                                                                                                                                                                                                                                                                                                                                                                                                                                                            |
| High-pressure flushing resistance | 120 bar                                                                                                                                                                                                                                                                                                                                                                                                                                                                                                                                                                                                                                                                                                                                                                                                                                                                                                                                                                                                                                                                                                                                                                                                                                                                                                                                                                                                                                                                                                                                                                                                                                                                                                                                                                                                                                                                                                                                                                                                                                                                                                                             |
| Socket wrench insert              | SW 13 mm                                                                                                                                                                                                                                                                                                                                                                                                                                                                                                                                                                                                                                                                                                                                                                                                                                                                                                                                                                                                                                                                                                                                                                                                                                                                                                                                                                                                                                                                                                                                                                                                                                                                                                                                                                                                                                                                                                                                                                                                                                                                                                                            |
| Tightening torque                 | 25 Nm                                                                                                                                                                                                                                                                                                                                                                                                                                                                                                                                                                                                                                                                                                                                                                                                                                                                                                                                                                                                                                                                                                                                                                                                                                                                                                                                                                                                                                                                                                                                                                                                                                                                                                                                                                                                                                                                                                                                                                                                                                                                                                                               |
| Weight                            | 23.1 kg                                                                                                                                                                                                                                                                                                                                                                                                                                                                                                                                                                                                                                                                                                                                                                                                                                                                                                                                                                                                                                                                                                                                                                                                                                                                                                                                                                                                                                                                                                                                                                                                                                                                                                                                                                                                                                                                                                                                                                                                                                                                                                                             |
| Material                          | EPDM, Stainless steel (AISI 304)                                                                                                                                                                                                                                                                                                                                                                                                                                                                                                                                                                                                                                                                                                                                                                                                                                                                                                                                                                                                                                                                                                                                                                                                                                                                                                                                                                                                                                                                                                                                                                                                                                                                                                                                                                                                                                                                                                                                                                                                                                                                                                    |
| CE marking                        |                                                                                                                                                                                                                                                                                                                                                                                                                                                                                                                                                                                                                                                                                                                                                                                                                                                                                                                                                                                                                                                                                                                                                                                                                                                                                                                                                                                                                                                                                                                                                                                                                                                                                                                                                                                                                                                                                                                                                                                                                                                                                                                                     |
| according to                      | EN 681-1, EN 16397                                                                                                                                                                                                                                                                                                                                                                                                                                                                                                                                                                                                                                                                                                                                                                                                                                                                                                                                                                                                                                                                                                                                                                                                                                                                                                                                                                                                                                                                                                                                                                                                                                                                                                                                                                                                                                                                                                                                                                                                                                                                                                                  |
| Resistances                       |                                                                                                                                                                                                                                                                                                                                                                                                                                                                                                                                                                                                                                                                                                                                                                                                                                                                                                                                                                                                                                                                                                                                                                                                                                                                                                                                                                                                                                                                                                                                                                                                                                                                                                                                                                                                                                                                                                                                                                                                                                                                                                                                     |
| Heat resistant                    | 120 °C                                                                                                                                                                                                                                                                                                                                                                                                                                                                                                                                                                                                                                                                                                                                                                                                                                                                                                                                                                                                                                                                                                                                                                                                                                                                                                                                                                                                                                                                                                                                                                                                                                                                                                                                                                                                                                                                                                                                                                                                                                                                                                                              |
| Cold resistant                    | -40 °C                                                                                                                                                                                                                                                                                                                                                                                                                                                                                                                                                                                                                                                                                                                                                                                                                                                                                                                                                                                                                                                                                                                                                                                                                                                                                                                                                                                                                                                                                                                                                                                                                                                                                                                                                                                                                                                                                                                                                                                                                                                                                                                              |
| UV resistant                      | <ul> <li>Image: A set of the set of the</li></ul> |
| Suitable for soil                 | 1                                                                                                                                                                                                                                                                                                                                                                                                                                                                                                                                                                                                                                                                                                                                                                                                                                                                                                                                                                                                                                                                                                                                                                                                                                                                                                                                                                                                                                                                                                                                                                                                                                                                                                                                                                                                                                                                                                                                                                                                                                                                                                                                   |
| Flush-mounting suited             | 1                                                                                                                                                                                                                                                                                                                                                                                                                                                                                                                                                                                                                                                                                                                                                                                                                                                                                                                                                                                                                                                                                                                                                                                                                                                                                                                                                                                                                                                                                                                                                                                                                                                                                                                                                                                                                                                                                                                                                                                                                                                                                                                                   |
|                                   |                                                                                                                                                                                                                                                                                                                                                                                                                                                                                                                                                                                                                                                                                                                                                                                                                                                                                                                                                                                                                                                                                                                                                                                                                                                                                                                                                                                                                                                                                                                                                                                                                                                                                                                                                                                                                                                                                                                                                                                                                                                                                                                                     |