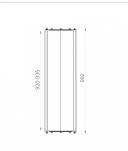

# **Technical illustration**

### Dimensioning

| A   Size range                    | 920-935 mm                                                                                                                                                                                                                                                                                                                                                                                                                                                                                                                                                                                                                                                                                                                                                                                                                                                                                                                                                                                                                                                                                                                                                                                                                                                                                                                                                                                                                                                                                                                                                                                                                                                                                                                                                                                                                                                                                                                                                                                                                                                                                                                          |
|-----------------------------------|-------------------------------------------------------------------------------------------------------------------------------------------------------------------------------------------------------------------------------------------------------------------------------------------------------------------------------------------------------------------------------------------------------------------------------------------------------------------------------------------------------------------------------------------------------------------------------------------------------------------------------------------------------------------------------------------------------------------------------------------------------------------------------------------------------------------------------------------------------------------------------------------------------------------------------------------------------------------------------------------------------------------------------------------------------------------------------------------------------------------------------------------------------------------------------------------------------------------------------------------------------------------------------------------------------------------------------------------------------------------------------------------------------------------------------------------------------------------------------------------------------------------------------------------------------------------------------------------------------------------------------------------------------------------------------------------------------------------------------------------------------------------------------------------------------------------------------------------------------------------------------------------------------------------------------------------------------------------------------------------------------------------------------------------------------------------------------------------------------------------------------------|
| L   Length                        | 300 mm                                                                                                                                                                                                                                                                                                                                                                                                                                                                                                                                                                                                                                                                                                                                                                                                                                                                                                                                                                                                                                                                                                                                                                                                                                                                                                                                                                                                                                                                                                                                                                                                                                                                                                                                                                                                                                                                                                                                                                                                                                                                                                                              |
| Specification                     |                                                                                                                                                                                                                                                                                                                                                                                                                                                                                                                                                                                                                                                                                                                                                                                                                                                                                                                                                                                                                                                                                                                                                                                                                                                                                                                                                                                                                                                                                                                                                                                                                                                                                                                                                                                                                                                                                                                                                                                                                                                                                                                                     |
| Pressure density                  | 1.5 bar                                                                                                                                                                                                                                                                                                                                                                                                                                                                                                                                                                                                                                                                                                                                                                                                                                                                                                                                                                                                                                                                                                                                                                                                                                                                                                                                                                                                                                                                                                                                                                                                                                                                                                                                                                                                                                                                                                                                                                                                                                                                                                                             |
| Vacuum pressure density           | -0,3 bar                                                                                                                                                                                                                                                                                                                                                                                                                                                                                                                                                                                                                                                                                                                                                                                                                                                                                                                                                                                                                                                                                                                                                                                                                                                                                                                                                                                                                                                                                                                                                                                                                                                                                                                                                                                                                                                                                                                                                                                                                                                                                                                            |
| High-pressure flushing resistance | 120 bar                                                                                                                                                                                                                                                                                                                                                                                                                                                                                                                                                                                                                                                                                                                                                                                                                                                                                                                                                                                                                                                                                                                                                                                                                                                                                                                                                                                                                                                                                                                                                                                                                                                                                                                                                                                                                                                                                                                                                                                                                                                                                                                             |
| Socket wrench insert              | SW 13 mm                                                                                                                                                                                                                                                                                                                                                                                                                                                                                                                                                                                                                                                                                                                                                                                                                                                                                                                                                                                                                                                                                                                                                                                                                                                                                                                                                                                                                                                                                                                                                                                                                                                                                                                                                                                                                                                                                                                                                                                                                                                                                                                            |
| Tightening torque                 | 20 Nm                                                                                                                                                                                                                                                                                                                                                                                                                                                                                                                                                                                                                                                                                                                                                                                                                                                                                                                                                                                                                                                                                                                                                                                                                                                                                                                                                                                                                                                                                                                                                                                                                                                                                                                                                                                                                                                                                                                                                                                                                                                                                                                               |
| Weight                            | 19.5 kg                                                                                                                                                                                                                                                                                                                                                                                                                                                                                                                                                                                                                                                                                                                                                                                                                                                                                                                                                                                                                                                                                                                                                                                                                                                                                                                                                                                                                                                                                                                                                                                                                                                                                                                                                                                                                                                                                                                                                                                                                                                                                                                             |
| Material                          | EPDM, Stainless steel (AISI 304)                                                                                                                                                                                                                                                                                                                                                                                                                                                                                                                                                                                                                                                                                                                                                                                                                                                                                                                                                                                                                                                                                                                                                                                                                                                                                                                                                                                                                                                                                                                                                                                                                                                                                                                                                                                                                                                                                                                                                                                                                                                                                                    |
| CE marking                        |                                                                                                                                                                                                                                                                                                                                                                                                                                                                                                                                                                                                                                                                                                                                                                                                                                                                                                                                                                                                                                                                                                                                                                                                                                                                                                                                                                                                                                                                                                                                                                                                                                                                                                                                                                                                                                                                                                                                                                                                                                                                                                                                     |
| according to                      | EN 681-1, EN 16397                                                                                                                                                                                                                                                                                                                                                                                                                                                                                                                                                                                                                                                                                                                                                                                                                                                                                                                                                                                                                                                                                                                                                                                                                                                                                                                                                                                                                                                                                                                                                                                                                                                                                                                                                                                                                                                                                                                                                                                                                                                                                                                  |
| Resistances                       |                                                                                                                                                                                                                                                                                                                                                                                                                                                                                                                                                                                                                                                                                                                                                                                                                                                                                                                                                                                                                                                                                                                                                                                                                                                                                                                                                                                                                                                                                                                                                                                                                                                                                                                                                                                                                                                                                                                                                                                                                                                                                                                                     |
| Heat resistant                    | 120 °C                                                                                                                                                                                                                                                                                                                                                                                                                                                                                                                                                                                                                                                                                                                                                                                                                                                                                                                                                                                                                                                                                                                                                                                                                                                                                                                                                                                                                                                                                                                                                                                                                                                                                                                                                                                                                                                                                                                                                                                                                                                                                                                              |
| Cold resistant                    | -40 °C                                                                                                                                                                                                                                                                                                                                                                                                                                                                                                                                                                                                                                                                                                                                                                                                                                                                                                                                                                                                                                                                                                                                                                                                                                                                                                                                                                                                                                                                                                                                                                                                                                                                                                                                                                                                                                                                                                                                                                                                                                                                                                                              |
| UV resistant                      | 1                                                                                                                                                                                                                                                                                                                                                                                                                                                                                                                                                                                                                                                                                                                                                                                                                                                                                                                                                                                                                                                                                                                                                                                                                                                                                                                                                                                                                                                                                                                                                                                                                                                                                                                                                                                                                                                                                                                                                                                                                                                                                                                                   |
| Suitable for soil                 | 1                                                                                                                                                                                                                                                                                                                                                                                                                                                                                                                                                                                                                                                                                                                                                                                                                                                                                                                                                                                                                                                                                                                                                                                                                                                                                                                                                                                                                                                                                                                                                                                                                                                                                                                                                                                                                                                                                                                                                                                                                                                                                                                                   |
| Flush-mounting suited             | <ul> <li>Image: A start of the start of</li></ul> |
|                                   |                                                                                                                                                                                                                                                                                                                                                                                                                                                                                                                                                                                                                                                                                                                                                                                                                                                                                                                                                                                                                                                                                                                                                                                                                                                                                                                                                                                                                                                                                                                                                                                                                                                                                                                                                                                                                                                                                                                                                                                                                                                                                                                                     |