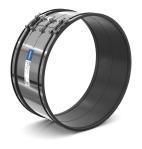

#### **Product view**

## **Product description**

External adapter for connecting two piping systems with the same pipe dimensions (DN), as well as for the same or different materials and surface structures; suitable for high shear force loads; wider support area with 300mm; differences in external diameter of more than 10 mm should be compensated with Crassus compensating rings; noise-reducing sealing lips; suitable for horizontal or vertical installation; suitable for use in plaster, concrete, and soil; UV and weather-resistant material.