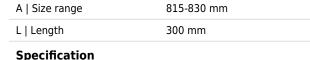

### **Dimensioning**

**CE** marking

| Pressure density                  | 1.5 bar                          |
|-----------------------------------|----------------------------------|
| Vacuum pressure density           | -0,3 bar                         |
| High-pressure flushing resistance | 120 bar                          |
| Socket wrench insert              | SW 13 mm                         |
| Tightening torque                 | 20 Nm                            |
| Weight                            | 16.8 kg                          |
| Material                          | EPDM, Stainless steel (AISI 304) |
|                                   |                                  |