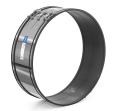

#### **Product view**

| Article group | Standard Coupling Type 2B XL |
|---------------|------------------------------|
| Item number   | CRA16938                     |
| EAN / GTIN    | 4260431853446                |
| Designation   | Standard Coupling CSC XL 830 |

## **Product description**

External adapter for connecting two piping systems with the same pipe dimensions (DN), as well as for the same or different materials and surface structures; suitable for high shear force loads; wider support area with 300mm; differences in external diameter of more than 10 mm should be compensated with Crassus compensating rings; noise-reducing sealing lips; suitable for horizontal or vertical installation; suitable for use in plaster, concrete, and soil; UV and weather-resistant material.