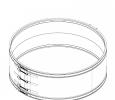

## **Product description**

External adapter for connecting two piping systems with the same pipe dimensions (DN), as well as for the same or different materials and surface structures; suitable for high shear force loads; wider support area with 300mm; differences in external diameter of more than 10 mm should be compensated with Crassus compensating rings; noise-reducing sealing lips; suitable for horizontal or vertical installation; suitable for use in plaster, concrete, and soil; UV and weather-resistant material.