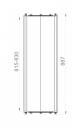

#### **Technical illustration**

### **Dimensioning**

**CE** marking

| Pressure density                  | 1.5 bar                          |
|-----------------------------------|----------------------------------|
| Vacuum pressure density           | -0,3 bar                         |
| High-pressure flushing resistance | 120 bar                          |
| Socket wrench insert              | SW 13 mm                         |
| Tightening torque                 | 20 Nm                            |
| Weight                            | 16.8 kg                          |
| Material                          | EPDM, Stainless steel (AISI 304) |
|                                   |                                  |