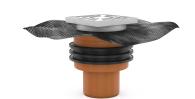

## **Product view**

| Article group | Floor Drain Sealing Flange     |
|---------------|--------------------------------|
| Item number   | CRA22803                       |
| EAN / GTIN    | 4260431850209                  |
| Designation   | Floor Drain PVC Sealing Flange |

## **Product description**

For installation outdoors in areas without traffic; for the drainage of greywater; flow rate: 1.67 l/s; with pressure-waterproof, circumferential Crassus 3-ridge seal; oil- and bitumen-resistant foil flange (d = approx. 50 cm); screw-on stainless steel grate Class K3 (loadable up to max. 300 kg) 15x15 cm; frost-proof odor trap, sludge trap sieve, and construction-time protection cover; construction height: drain approximately 110 mm, mounting frame continuously adjustable and rotatable from 30-70 mm; connection: PVC pipes DN 110 vertically; according to DIN 1253; according to DIN 18533 W1-E and W2.1-E