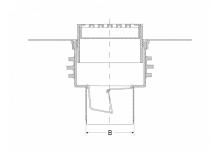

## **Technical illustration**

### **Dimensioning**

| A   Plastic grate                        | 150x150 mm                                      |
|------------------------------------------|-------------------------------------------------|
| B   Connection pipe ø                    | DN 110 mm                                       |
| Specification                            |                                                 |
| Pressure density                         | 2.5 bar                                         |
| Weight                                   | 1.1 kg                                          |
| Material                                 | KG pipe (PVC), Stainless steel (AISI 304), EPDM |
| Testing / Approval                       | MPA                                             |
| Resistances                              |                                                 |
| UV resistant                             | •                                               |
|                                          | <b>✓</b>                                        |
| Suitable for soil                        |                                                 |
| Suitable for soil  Flush-mounting suited | ·                                               |