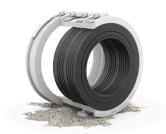

# **Product description**

Compensation rings (Bushes), in combination with external adapters, allow for a reduction to smaller pipe dimensions. External diameter differences of more than 10mm are compensated with Crassus compensation rings. These are custom-made by us according to customer specifications.