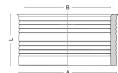

## **Technical illustration**

## **Dimensioning**

| 50-2000 mm |
|------------|
|            |
| 0 bar      |
| variable   |
| EPDM       |
|            |
| EN 681-1   |
|            |
| 140 °C     |
| -60 °C     |
| •          |
| •          |
| <b>✓</b>   |
|            |